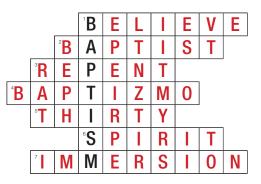

_  | - | 4 | L  | L  |
| 9 | 14 | 9 | 17  | 21 | 9 | 20 | 25       |    | 15 | 6 |   | 21 | 19 | -  | - | 1 | 12 | 12 |

#### MONDAY



If you keep My commandments, you will abide in My love. I have kept My Father's commandments and abide in His love.

## TUESDAY

| T H E L O R D | I S N O T   | W I L L I N G |
|---------------|-------------|---------------|
| T H A T A N Y | S H O U L D | P E R I S H   |
| B U T T H A T | A L L S H   | O U L D       |
| C O M E T O R | E P E N T A | N C E         |

#### FRIDAY



## SABBATH

FROM the GOING FORTH of the COMMAND to RESTORE and BUILD JERUSALEM UNTIL MESSIAH the PRINCE, there SHALL be SEVEN weeks AND SIXTY-TWO weeks.

When Jesus began to preach, He said, "The TIMe is fUlfILLED , and the kINGdOM of God is at HaND." Mark 1:15

### WEDNESDAY