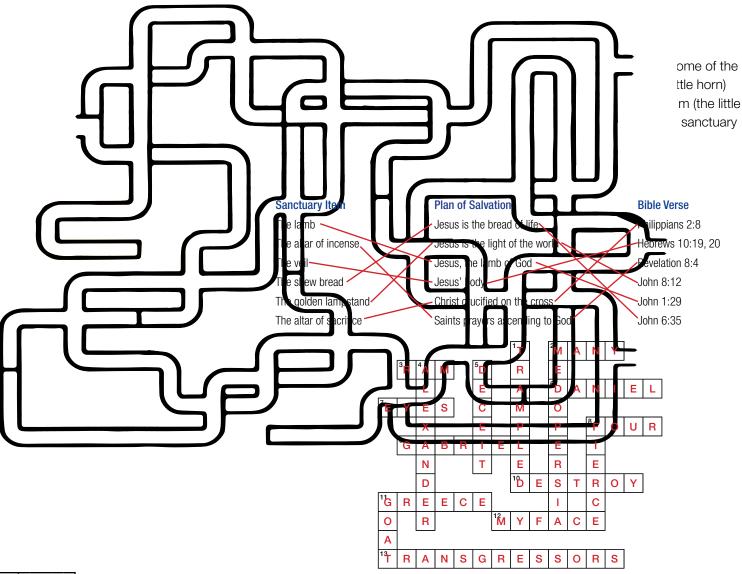

| В  | + |

## **TUESDAY**





## **SABBATH**

Mark 1:15 – "and saying, "The time is fulfilled, and the kingdom of God is at hand. Repent [hate sin and turn away from it)], and believe in the gospel [the good news that Jesus died for our sins].""

**1 John 1:9** – " If we <u>confess</u> our sins, He is faithful and just to forgive us our sins and to cleanse us from all unrighteousness."

**Revelation 22:14** – "Blessed are those who <u>do</u> [obey] <u>His commandments</u>, that they may have the right to the tree of life, and may enter through the gates into the city."

Colossians 4:2 - "Continue earnestly in prayer, being vigilant in it with thanksgiving;"